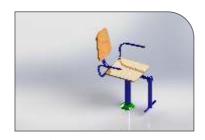

▶ FT 3 GLIDER

FT 6 SKY ROCKER

FT 9 AIR WALKER

FT 10 SHOULDER BUILDER

FT 13 DUEL TWISTER

FT 16 LEG LIFT

▶ FT 11 TWIN SHOULDER BUILDER

▶ FT 14 CROSS TRAINER

FT 17 LEG PRTSS

FT 12 TWISTER

▶ FT 15 LEG EXTENSION

DB 5 ICE CREAM BIN

DB3

DB 7 METAL BIN -MS

ICE CREAM BIN

DB 4