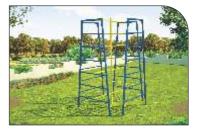

▶ SL 2 MINI WAVE SLIDE

▶ **\$L 5** ROLLER SLIDE

▶ SL 8 WIDE SLIDE - SS / MS

▶ **SL 3** TUBE SLIDE

▶ **SL 6** SPIRAL SLIDE

▶ **SL 9** TRIPLE WAVE SLIDE

▶ MPS1

▶ MPS4

▶ MPS7

▶ MPS2

▶ MPS5

▶ MPS8

▶ MPS3

▶ MPS6

▶ MPS9