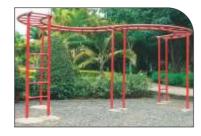

▶ SW 1 MINI SWING

▶ **SW 4** DOUBLE ARC SWING

▶ SW 2 SINGLE SWING

▶ **SW 5** 4 SEATER ARC SWING

▶ SW 7 CIRCULAR SWING

▶ SW 3 DOUBLE SWING

▶ SW 6 TYRE SWING

► MGR1 ANIMAL MERRY GO ROUND

▶ MGR4 GLOBE MERRY GO ROUND

▶ MGR2 4 SEATER MERRY GO ROUND

▶ MGR3 DISH MERRY GO ROUND

▶ **SS 1** STANDARD SEE SAW

▶ \$\$ 2 DOUBLE SEE SAW

▶ SL 1 MINI SLIDE

▶ **SL 4** WAVE SLIDE

▶ SL 7 CURVESLIDE

▶ SL 2 MINI WAVE SLIDE

▶ **\$L 5** ROLLER SLIDE

▶ SL 8 WIDE SLIDE - SS / MS

▶ **SL 3** TUBE SLIDE

▶ **SL 6** SPIRAL SLIDE

▶ **SL 9** TRIPLE WAVE SLIDE

▶ MPS1

▶ MPS4

▶ MPS7

▶ MPS2

▶ MPS5

▶ MPS8

▶ MPS3

▶ MPS6

▶ MPS9