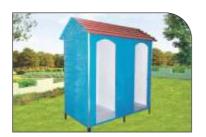

DB1

DB 6 METAL BIN -SS

▶ **GU 1** DOUBLE SEATER URINAL

▶ GU 2 SINGLE SEATER URINAL

GU 3 TOILET CABIN

▶ GU 4 TOILET CABIN

▶ **GB 1** DELUXE BENCH (FRP)

▶ GB 2 STRIP BENCH