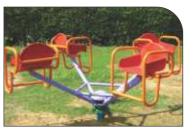

▶ SW 1 MINI SWING

▶ **SW 4** DOUBLE ARC SWING

▶ SW 2 SINGLE SWING

▶ **SW 5** 4 SEATER ARC SWING

▶ SW 7 CIRCULAR SWING

▶ SW 3 DOUBLE SWING

▶ SW 6 TYRE SWING

► MGR1 ANIMAL MERRY GO ROUND

▶ MGR4 GLOBE MERRY GO ROUND

▶ MGR2 4 SEATER MERRY GO ROUND

▶ MGR3 DISH MERRY GO ROUND

▶ **SS 1** STANDARD SEE SAW

▶ \$\$ 2 DOUBLE SEE SAW

▶ SL 1 MINI SLIDE

▶ **SL 4** WAVE SLIDE

▶ SL 7 CURVESLIDE