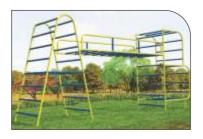

▶ SL 2 MINI WAVE SLIDE

▶ **\$L 5** ROLLER SLIDE

▶ SL 8 WIDE SLIDE - SS / MS

▶ **SL 3** TUBE SLIDE

▶ **SL 6** SPIRAL SLIDE

▶ **SL 9** TRIPLE WAVE SLIDE

▶ MPS1

▶ MPS4

▶ MPS7

▶ MPS2

▶ MPS5

▶ MPS8

▶ MPS3

▶ MPS6

▶ MPS9