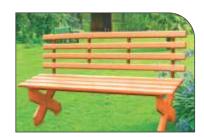

DB1

DB 6 METAL BIN -SS

▶ **GU 1** DOUBLE SEATER URINAL

▶ GU 2 SINGLE SEATER URINAL

GU 3 TOILET CABIN

▶ GU 4 TOILET CABIN

▶ **GB 1** DELUXE BENCH (FRP)

▶ GB 2 STRIP BENCH