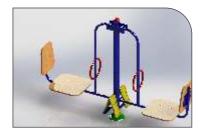

▶ SW 1 MINI SWING

▶ **SW 4** DOUBLE ARC SWING

▶ SW 2 SINGLE SWING

▶ **SW 5** 4 SEATER ARC SWING

▶ SW 7 CIRCULAR SWING

▶ SW 3 DOUBLE SWING

▶ SW 6 TYRE SWING

► MGR1 ANIMAL MERRY GO ROUND

▶ MGR4 GLOBE MERRY GO ROUND

▶ MGR2 4 SEATER MERRY GO ROUND

▶ MGR3 DISH MERRY GO ROUND

▶ **SS 1** STANDARD SEE SAW

▶ \$\$ 2 DOUBLE SEE SAW

▶ SL 1 MINI SLIDE

▶ **SL 4** WAVE SLIDE

▶ SL 7 CURVESLIDE