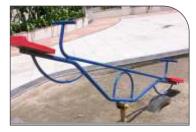

▶ MGR4 GLOBE MERRY GO ROUND

▶ MGR2 4 SEATER MERRY GO ROUND

▶ MGR3 DISH MERRY GO ROUND

▶ **SS 1** STANDARD SEE SAW

▶ \$\$ 2 DOUBLE SEE SAW

▶ SL 1 MINI SLIDE

▶ **SL 4** WAVE SLIDE

▶ SL 7 CURVESLIDE