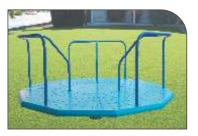

▶ SW 1 MINI SWING

▶ **SW 4** DOUBLE ARC SWING

▶ SW 2 SINGLE SWING

▶ **SW 5** 4 SEATER ARC SWING

▶ SW 7 CIRCULAR SWING

▶ SW 3 DOUBLE SWING

▶ SW 6 TYRE SWING

► MGR1 ANIMAL MERRY GO ROUND

▶ MGR4 GLOBE MERRY GO ROUND

▶ MGR2 4 SEATER MERRY GO ROUND

▶ MGR3 DISH MERRY GO ROUND

▶ **SS 1** STANDARD SEE SAW

▶ \$\$ 2 DOUBLE SEE SAW

▶ SL 1 MINI SLIDE

▶ **SL 4** WAVE SLIDE

▶ SL 7 CURVESLIDE